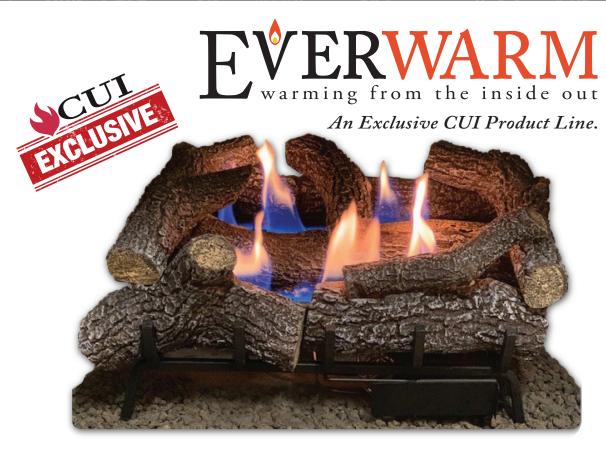

## Everwarm Log Set

Cumberland

## **Cumberland Gas Log Set**

Enjoy the realistic, detailed design of the Cumberland gas logs. Constructed from refractory, these logs are extremely durable and provide a beautiful focal point in your vent-free fireplace. Available in Millivolt control and offered in three different sizes: 18", 24" and 30".